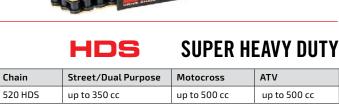

## **HEAVY DUTY** HDR

| Chain   | Street/Dual Purpose | Motocross    | ATV          |
|---------|---------------------|--------------|--------------|
| 520 HDR | up to 200 cc        | up to 350 cc | up to 350 cc |
| 428 HDR | up to 200 cc        | up to 150 cc | up to 150 cc |
| 420 HDR | up to 150 cc        | up to 150 cc | up to 150 cc |